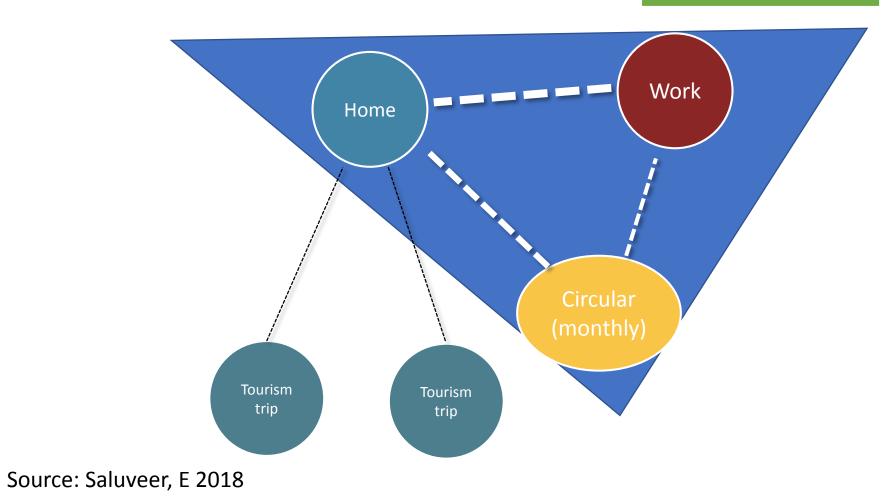

mposium on the Use of Big Data for Official Statistics Hangzhou, China 16 -18 October 2019



More than 5 billion people around the world subscribed to mobile services





### Mobile Positioning Data

#### Reduce

- Respondent burden
- Enumerator workload

Coverage

Timeliness



#### The Use Of Mobile Positioning Data











Problems: Not All Borders have border gates Not All Border Gates have 24/7 Immigration service High cost of Border Survey





## Limitation of Mobile Positioning Data

- Lack of Qualitative Data (such as purpose of visits, accommodation type).
- **Expenditure.**
- Mobile phone usage (mobile phone usage behaviour).

Small data (survey data) is required to obtain data that can not be provided by mobile positioning data





#### O-D MODEL

#### Usual environment





## One subscriber Tourism Trip





#### DOMESTIC TOURISM WITH MOBILE POSITIONING DATA (MPD) AND DIGITAL SURVEY (PILOT)

Coverage Time reference Output kabupaten/city

- : 190 million subscribers, all Indonesia
- : Monthly
- : Number of trips, O-D Matrix of 514

#### DOMESTIC TOURISM

Origin Yogyakarta Province & Province Level Destination January 2018





#### DOMESTIC TOURISM

Origin Yogyakarta Province & Regency Level Destination January 2018





#### DOMESTIC TOURISM WITH MOBILE POSITIONING DATA (MPD) AND DIGITAL SURVEY (PILOT)

Digital survey is conducted to overcome limitation of MPD such as no expenditure data, no motivation. Digital survey was conducted using selected sample indicated by Mobile Position Data

Expenditure data: Digital survey 50.000 travellersEstimation: Other