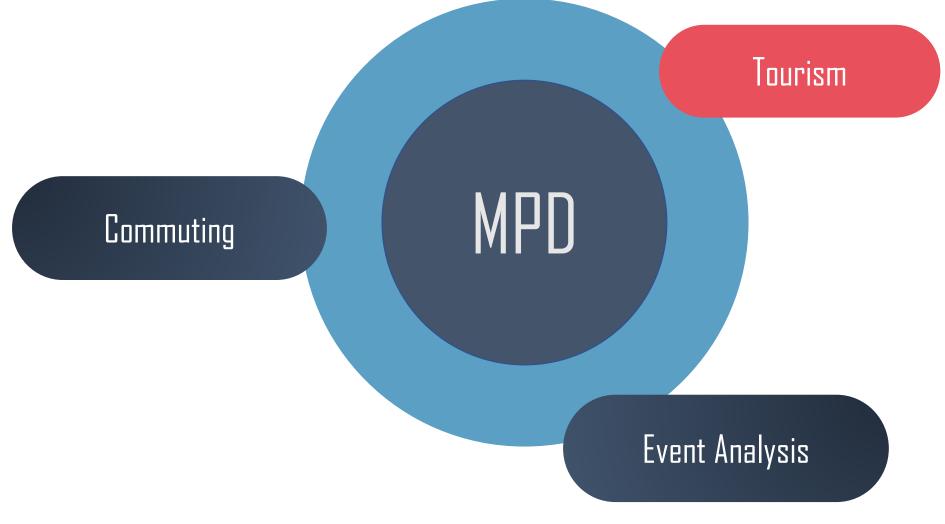

### Mobile Positioning Data

#### The Use Of Mobile Positioning Data

Problems: Not All Borders have border gates Not All Border Gates have 24/7 Immigration service High cost of Border Survey

## One subscriber Tourism Trip

#### DOMESTIC TOURISM WITH MOBILE POSITIONING DATA (MPD) AND DIGITAL SURVEY (PILOT)

Coverage Time reference Output kabupaten/city

- : 190 million subscribers, all Indonesia
- : Monthly
- : Number of trips, O-D Matrix of 514