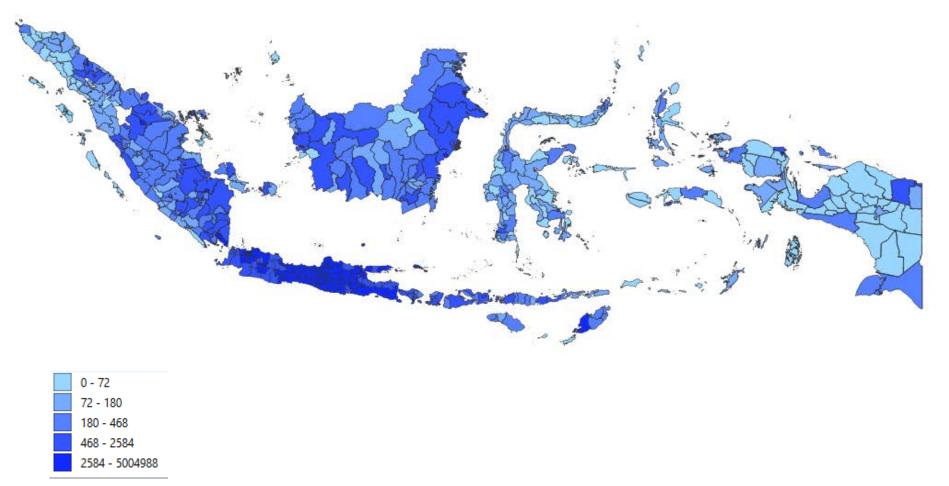

#### DOMESTIC TOURISM WITH MOBILE POSITIONING DATA (MPD) AND DIGITAL SURVEY (PILOT)

Coverage Time reference Output kabupaten/city

- : 190 million subscribers, all Indonesia
- : Monthly
- : Number of trips, O-D Matrix of 514

#### DOMESTIC TOURISM

Origin Yogyakarta Province & Province Level Destination January 2018

#### DOMESTIC TOURISM

Origin Yogyakarta Province & Regency Level Destination January 2018