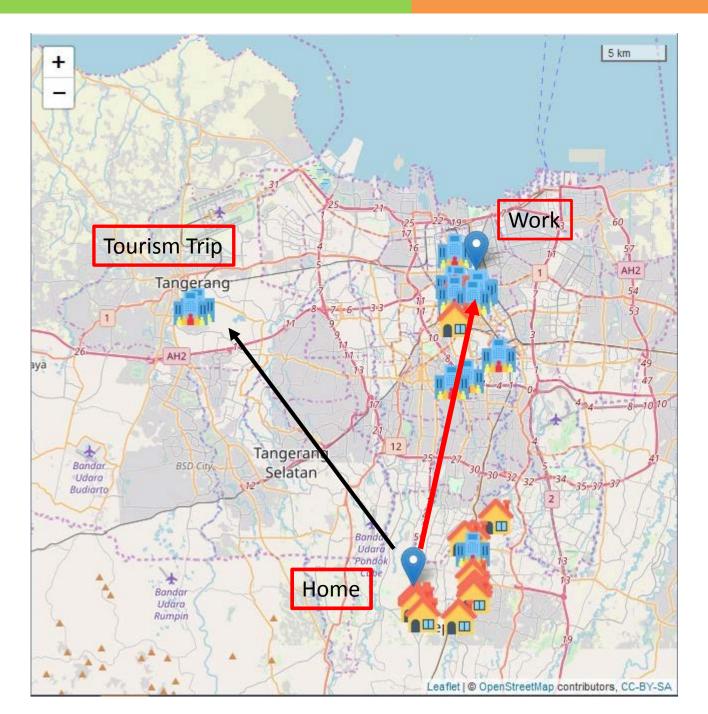

fficial Statistics Hangzhou, China 16 -18 October 2019



More than 5 billion people around the world subscribed to mobile services





### Mobile Positioning Data

#### Reduce

- Respondent burden
- Enumerator workload

Coverage

Timeliness



#### The Use Of Mobile Positioning Data











Problems: Not All Borders have border gates Not All Border Gates have 24/7 Immigration service High cost of Border Survey





## Limitation of Mobile Positioning Data

- Lack of Qualitative Data (such as purpose of visits, accommodation type).
- **Expenditure.**
- Mobile phone usage (mobile phone usage behaviour).

Small data (survey data) is required to obtain data that can not be provided by mobile positioning data





#### O-D MODEL

#### Usual environment





## One subscriber Tourism Trip





#### DOMESTIC TOURISM WITH MOBILE POSITIONING DATA (MPD) AND DIGITAL SURVEY (PILOT)

Coverage Time reference Output kabupaten/city

- : 190 million subscribers, all Indonesia
- : Monthly
- : Number of trips, O-D Matrix of 514

#### DOMESTIC TOURISM

Origin Yogyakarta Province & Province Level Destination January 2018





#### DOMESTIC TOURISM

Origin Yogyakarta Province & Regency Level Destination January 2018





#### DOMESTIC TOURISM WITH MOBILE POSITIONING DATA (MPD) AND DIGITAL SURVEY (PILOT)

Digital survey is conducted to overcome limitation of MPD such as no expenditure data, no motivation. Digital survey was conducted using selected sample indicated by Mobile Position Data

Expenditure data: Digital survey 50.000 travellersEstimation: Other MNO subscribers & non cellular user